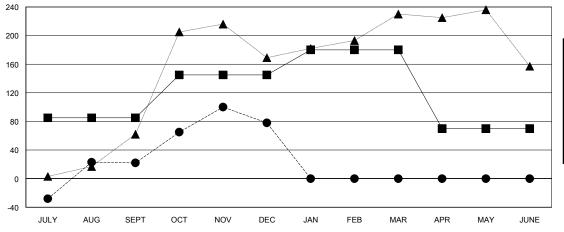

#### GOALS AND ACTUAL MEMBERS CUMULATIVE

| - CURRENT YEAR GOALS FOR NEW |  |  |
|------------------------------|--|--|
| MEMDEDS                      |  |  |

- CURRENT YEAR ACTUAL MEMBERS

- ▲ - LAST YEAR ACTUAL MEMBERS

## GMT: NAZMUL HAQUE LOCATION INDIA GMT CA 6

| Clubs                 |                  |           |                  |                  | Members               |                    |                                     |                    |                  |
|-----------------------|------------------|-----------|------------------|------------------|-----------------------|--------------------|-------------------------------------|--------------------|------------------|
| RESULTS FOR 2016-2017 |                  |           |                  |                  | RESULTS FOR 2016-2017 |                    |                                     |                    |                  |
| QUARTER               | NEW CLUB<br>GOAL | NEW CLUBS | DROPPED<br>CLUBS | NET<br>GAIN/LOSS | QUARTER               | NEW MEMBER<br>GOAL | CHARTER AND<br>NEW MEMBERS<br>ADDED | DROPPED<br>MEMBERS | NET<br>GAIN/LOSS |
| JULY/AUG/SEPT         | 1                | 0         | 0                | 0                | JULY/AUG/SEPT         | 85                 | 148                                 | 126                | 22               |
| OCT/NOV/DEC           | 2                | 4         | 2                | 2                | OCT/NOV/DEC           | 60                 | 191                                 | 135                | 56               |
| JAN/FEB/MAR           | 2                | 0         | 0                | 0                | JAN/FEB/MAR           | 35                 | 0                                   | 0                  | 0                |
| APR/MAY/JUNE          | 1                | 0         | 0                | 0                | APR/MAY/JUNE          | -110               | 0                                   | 0                  | 0                |