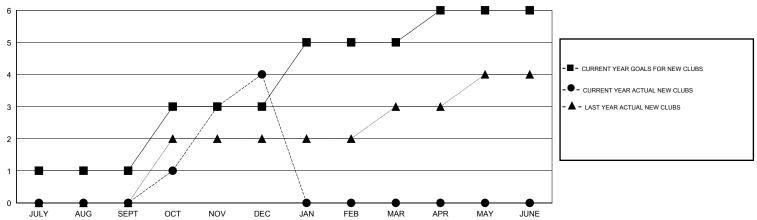

#### GOALS AND ACTUAL NEW CLUBS CUMULATIVE

## GMT: NAZMUL HAQUE LOCATION INDIA GMT CA 6

| Clubs                 |                  |           |                  |                  | Members               |                    |                                     |                    |                  |
|-----------------------|------------------|-----------|------------------|------------------|-----------------------|--------------------|-------------------------------------|--------------------|------------------|
| RESULTS FOR 2016-2017 |                  |           |                  |                  | RESULTS FOR 2016-2017 |                    |                                     |                    |                  |
| QUARTER               | NEW CLUB<br>GOAL | NEW CLUBS | DROPPED<br>CLUBS | NET<br>GAIN/LOSS | QUARTER               | NEW MEMBER<br>GOAL | CHARTER AND<br>NEW MEMBERS<br>ADDED | DROPPED<br>MEMBERS | NET<br>GAIN/LOSS |
| JULY/AUG/SEPT         | 1                | 0         | 0                | 0                | JULY/AUG/SEPT         | 85                 | 148                                 | 126                | 22               |
| OCT/NOV/DEC           | 2                | 4         | 2                | 2                | OCT/NOV/DEC           | 60                 | 191                                 | 135                | 56               |
| JAN/FEB/MAR           | 2                | 0         | 0                | 0                | JAN/FEB/MAR           | 35                 | 0                                   | 0                  | 0                |
| APR/MAY/JUNE          | 1                | 0         | 0                | 0                | APR/MAY/JUNE          | -110               | 0                                   | 0                  | 0                |